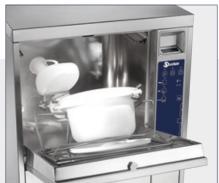

#### Large capacity bedpan washer disinfectors

The BP 100 HXL Series of high capacity, flexible load bedpan washers are specifically designed to handle and disinfect all reusable items such as bedpans, urine bottles, buckets, assuring the hygienical security of both the patients and the nursing staff.

Simultaneous treatment of 2 bedpans with lids with up to 4 urine bottles. 1 close stool pot or 2 buckets with up to 4 urine bottles.\*

holders are available to meet specific needs.

Chemical tanks can conveniently be stored inside the lockable cabinet in the machine basement