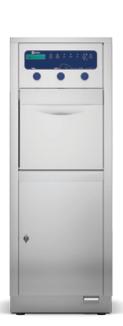

### **BP 100 H**

#### Free standing bedpan washer disinfectors

The BP 100 H Series of bedpan washers is a medium-capacity multi-functional aid capable of holding all the receptacles commonly used in hospitals, such as bedpans, urine, and suction bottles. Steam is conveyed through the washing nozzles to ensure the complete disinfection of the washing circuit during each process.

Simultaneous treatment of 2 urine bottles and 1 bedpan with lid or up to 4 urine bottles.\*

A hygienic, fast and easy way to start the cycle hands-free for maximum safety. Standard with LCD display

The BP 100 H series can be customized in three different configurations, with manual, automatic, or semiautomatic doors.

#### Washing efficiency

Steam is conveyed through the washing nozzles to ensure the complete disinfection of the washing circuit during each process.