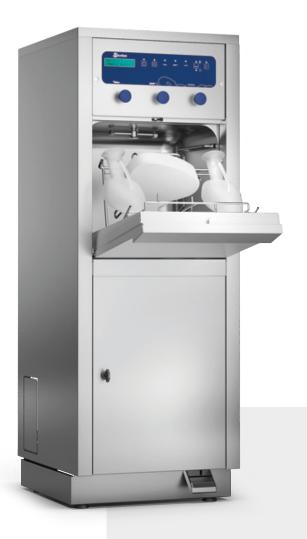

## Flusher disinfectors for hospitals and nursing houses

Whether you are renovating an existing facility or designing a new dedicated one, Steelco offers efficient and complete solutions to answer your needs carefully. Endless configuration possibilities provide the best treatment option to clean and disinfect small general instruments, trays, and receptacles. Our different range of flusher-disinfector models can be integrated into dedicated washing areas.

# **Key Advantages** a winning combination

Our series of Flusher Disinfectors offers an extensive selection of carefully thought-out devices tailored to the most diverse requirements of the sector. It guarantees unrivaled hygiene and cleaning standards thanks to state-of-the-art technology, HEPA 14 drying efficacy, and thermal disinfection of all reusable items such as bedpans, urine bottles, and buckets.

Our series of bedpan washers are equipped with a universal holder, allowing the simultaneous treatment of urine bottles, bedpans, suction bottles, and buckets. Different racks and holders are available to meet specific needs.

High-efficiency HEPA 14 filtered drying/cooling fan system provides even and fast-drying, guaranteeing all receptacles to be rapidly dried and cooled down

All Steelco bedpan washer disinfectors can be equipped with automations to guarantee the nursing staff to be hygienically secure.