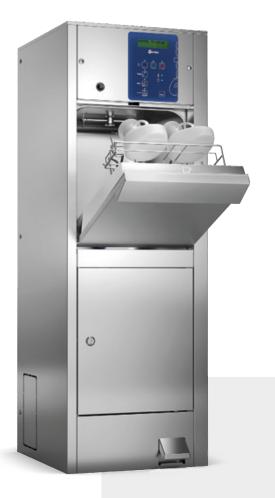

### **BP 100 H**

#### Free standing bedpan washer disinfectors

The BP 100 H Series of bedpan washers is a medium-capacity multi-functional aid capable of holding all the receptacles commonly used in hospitals, such as bedpans, urine, and suction bottles. Steam is conveyed through the washing nozzles to ensure the complete disinfection of the washing circuit during each process.

Simultaneous treatment of 2 urine bottles and 1 bedpan with lid or up to 4 urine bottles.\*

A hygienic, fast and easy way to start the cycle hands-free for maximum safety. Standard with LCD display

The BP 100 H series can be customized in three different configurations, with manual, automatic, or semiautomatic doors.

#### Washing efficiency

Steam is conveyed through the washing nozzles to ensure the complete disinfection of the washing circuit during each process.