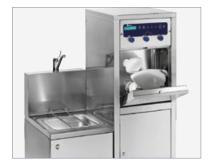

#### Underbench or free standing bedpan washer disinfectors

The BP 100 Series of bedpan washers is a multi-functional aid capable of holding all the receptacles commonly used in hospitals, such as bedpans, urine, and suction bottles. Different racks and holders are available to meet specific needs.

Simultaneous treatment of 2 urine bottles and 1 bedpan with lid or up to 4 urine bottles.\*

The BP 100 models are available as a freestanding version or in an under-bench model, with different customization options, with a manual or automatic door opening and closing.