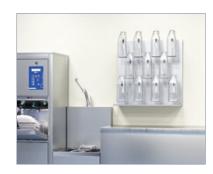

#### **Complements**

Accessories are paramount for an efficient and user-friendly disinfection workflow. For this reason, Steelco provides a comprehensive range of accessories, such as counters with or without sink, emptier, wall racks equipped for drying and storage of bedpans and urinals.

Removable rack on slides. With this accessory, the washer can be also used for washing and disinfecting small objects

Removable shelf to be positioned on the bottom of the washing chamber to allow easy washing and disinfection of big size buckets and basins

Special rotating holder is dedicated to make item loading even easier

Emptier are available in manual or automatic version.

Bedpan and urine bottle wall racks