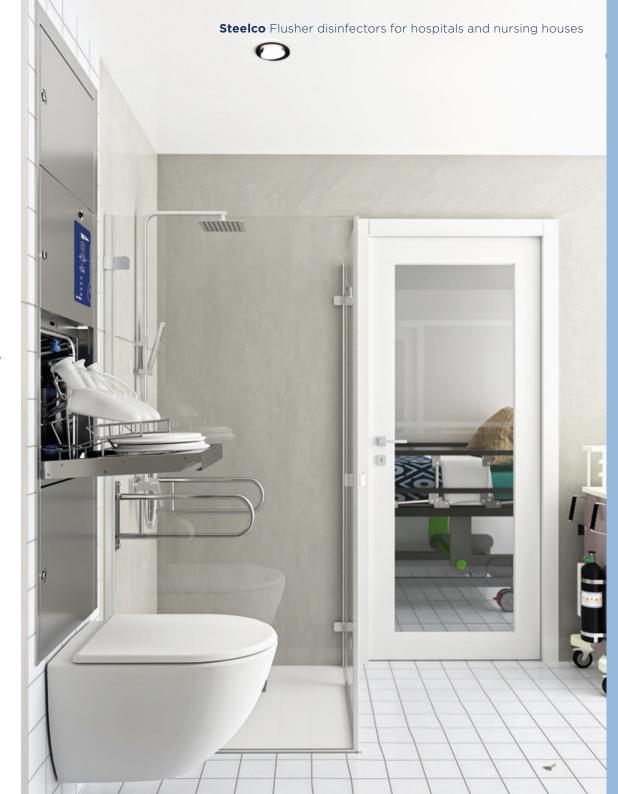

#### **Perfect workflow**

Steelco has created a complete range of systems and accessories dedicated to infection control in elderly care facilities. Reliable, easy to use, and efficient devices to bring cleanliness and hygiene to the highest standards.

The perfect workflow based on your needs and the best staff and patients' protection can be achieved with the help of our specialized teams, assisting you in designing and equipping your ward or day hospital's sterilization department with Steelco's tailor-made solutions.