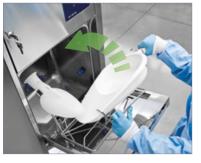

Our series of bedpan washers are equipped with a universal holder, allowing the simultaneous treatment of urine bottles, bedpans, suction bottles, and buckets. Different racks and holders are available to meet specific needs.

High-efficiency HEPA 14 filtered drying/cooling fan system provides even and fast-drying, guaranteeing all receptacles to be rapidly dried and cooled down

All Steelco bedpan washer disinfectors can be equipped with automations to guarantee the nursing staff to be hygienically secure.

Door opening and closing can be controlled by pedals or by an infrared sensor that totally avoids operator-machine physical contact.

Soiled goods are loaded at an ergonomic working height.

The introduction of this technology allows the reduction of water, chemical and cycle time consumption. Outstanding washing performance has been achieved by redesigning the washing circuit and combining both fixed and rotating nozzles.