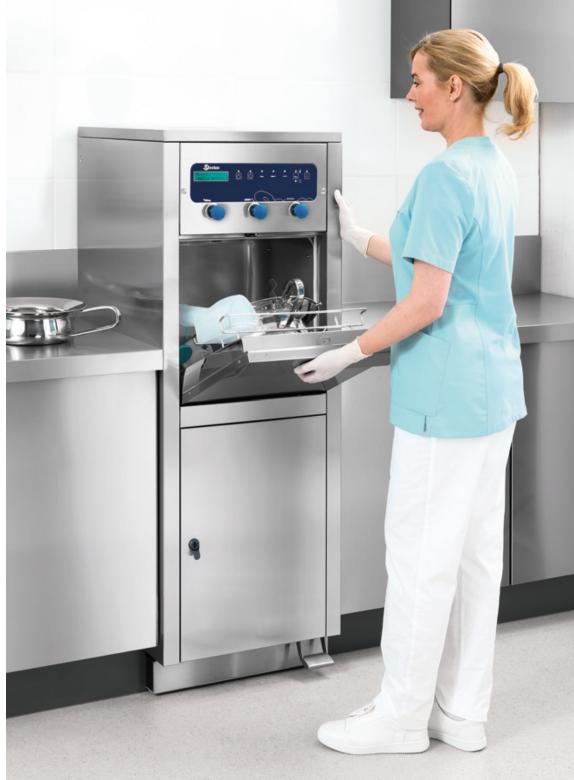

## Flusher disinfectors for hospitals and nursing houses

Whether you are renovating an existing facility or designing a new dedicated one, Steelco offers efficient and complete solutions to answer your needs carefully. Endless configuration possibilities provide the best treatment option to clean and disinfect small general instruments, trays, and receptacles. Our different range of flusher-disinfector models can be integrated into dedicated washing areas.

# **Key Advantages** a winning combination

Our series of Flusher Disinfectors offers an extensive selection of carefully thought-out devices tailored to the most diverse requirements of the sector. It guarantees unrivaled hygiene and cleaning standards thanks to state-of-the-art technology, HEPA 14 drying efficacy, and thermal disinfection of all reusable items such as bedpans, urine bottles, and buckets.

Our series of bedpan washers are equipped with a universal holder, allowing the simultaneous treatment of urine bottles, bedpans, suction bottles, and buckets. Different racks and holders are available to meet specific needs.

Door opening and closing can be controlled by pedals or by an infrared sensor that totally avoids operator-machine physical contact.

Soiled goods are loaded at an ergonomic working height.

The introduction of this technology allows the reduction of water, chemical and cycle time consumption. Outstanding washing performance has been achieved by redesigning the washing circuit and combining both fixed and rotating nozzles.