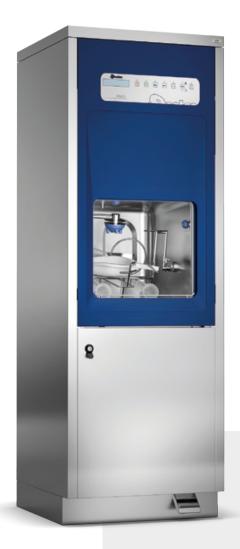

### **BP 100 HLA**

#### High visibility full HST glass sliding-up door

BP 100 HLA bedpan washer-disinfectors perform the emptying, washing, and disinfection of bedpans and urine bottles in fully automatic mode. These bedpan washer characteristics improve the working condition, optimize the cleaning results, and reduce the risk of contamination.

#### Sliding up glass door

BP 100 HLA is fitted with a full HST glass slidingup door. The multifunction holder/support allows combined simultaneous treatment of urine bottles, bedpans, suction bottles, and buckets.