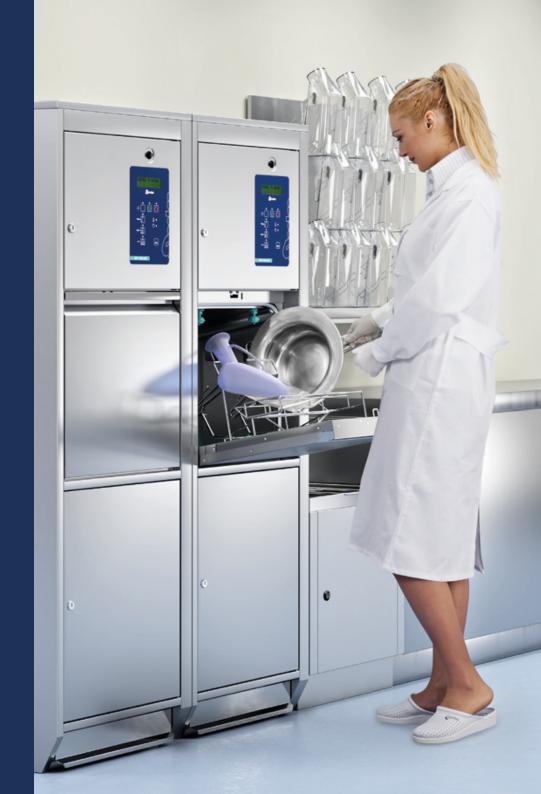

#### **Perfect workflow**

Steelco has created a complete range of systems and accessories dedicated to infection control in elderly care facilities. Reliable, easy to use, and efficient devices to bring cleanliness and hygiene to the highest standards.

The perfect workflow based on your needs and the best staff and patients' protection can be achieved with the help of our specialized teams, assisting you in designing and equipping your ward or day hospital's sterilization department with Steelco's tailor-made solutions.

#### Underbench or free standing bedpan washer disinfectors

The BP 100 Series of bedpan washers is a multi-functional aid capable of holding all the receptacles commonly used in hospitals, such as bedpans, urine, and suction bottles. Different racks and holders are available to meet specific needs.