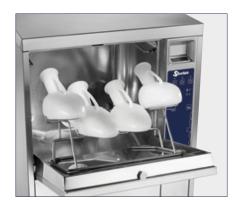

Our series of bedpan washers are equipped with a universal holder, allowing the simultaneous treatment of urine bottles, bedpans, suction bottles, and buckets. Different racks and holders are available to meet specific needs.

#### Sliding up glass door

BP 100 HLA is fitted with a full HST glass slidingup door. The multifunction holder/support allows combined simultaneous treatment of urine bottles, bedpans, suction bottles, and buckets.

#### **Item Holders**

The washer is equipped with a universal holder. The multifunction holder/support allows combined simultaneous treatment of urine bottles, bedpans, suction bottles and buckets.

A wide range of supports is available following the containers which are most commonly used in the different countries. Different racks and holders are available for special needs.