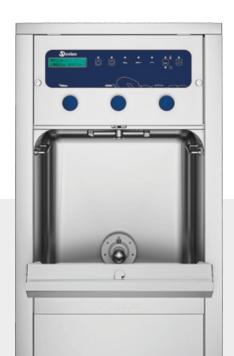

#### Fixed and rotating nozzles

Efficient tested cleaning results achieved thanks to many fixed and rotating nozzles which provide optimum water distribution inside and outside the treated items. External and inner cabinet made of stainless steel AISI 304. To eliminate the risk of accumulation of dirt and bacteria growth, the internal part of the chamber is manufactured with rounded corners and the interior side of the door with smooth edges. Steam is distributed inside the chamber through the washing circuits and nozzles to assure at every cycle a perfect disinfection of the treated items, of the chamber and of the hydraulic circuits.

#### Top quality materials

High-quality stainless steel AISI 304 machine frame, for long-term reliability and cleanliness. Fixed and rotating nozzles provide optimum water for optimal distribution inside and outside the treated items.

#### **User-Friendly Control Panel**

User-friendly soft-touch control panel with a graphic color LCD display equipped with autodiagnosis. It allows the optimization of the entire process through the execution of customized programs.