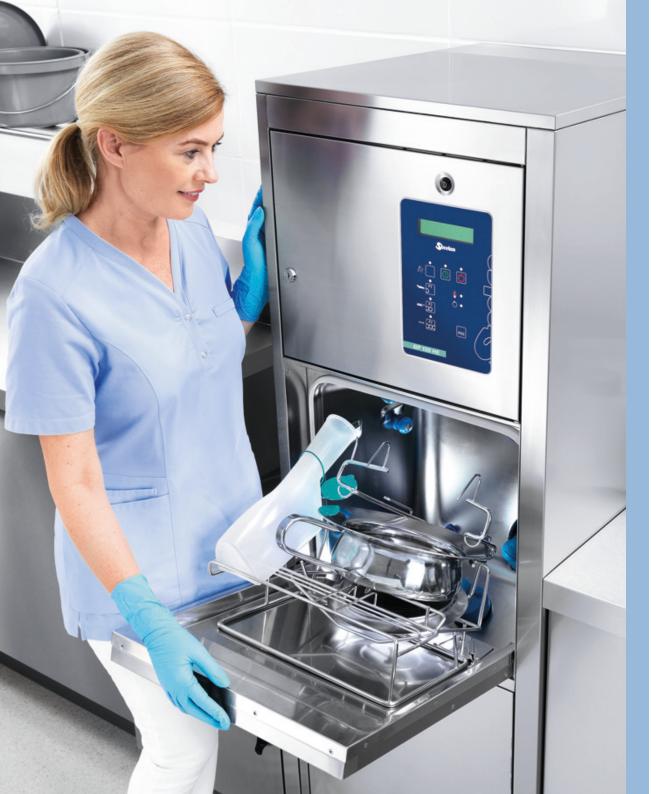

## Flusher disinfectors for hospitals and nursing houses

Whether you are renovating an existing facility or designing a new dedicated one, Steelco offers efficient and complete solutions to answer your needs carefully. Endless configuration possibilities provide the best treatment option to clean and disinfect small general instruments, trays, and receptacles. Our different range of flusher-disinfector models can be integrated into dedicated washing areas.

# **Key Advantages** a winning combination

Our series of Flusher Disinfectors offers an extensive selection of carefully thought-out devices tailored to the most diverse requirements of the sector. It guarantees unrivaled hygiene and cleaning standards thanks to state-of-the-art technology, HEPA 14 drying efficacy, and thermal disinfection of all reusable items such as bedpans, urine bottles, and buckets.

Our series of bedpan washers are equipped with a universal holder, allowing the simultaneous treatment of urine bottles, bedpans, suction bottles, and buckets. Different racks and holders are available to meet specific needs.

High-efficiency HEPA 14 filtered drying/cooling fan system provides even and fast-drying, guaranteeing all receptacles to be rapidly dried and cooled down

All Steelco bedpan washer disinfectors can be equipped with automations to guarantee the nursing staff to be hygienically secure.

Door opening and closing can be controlled by pedals or by an infrared sensor that totally avoids operator-machine physical contact.

Soiled goods are loaded at an ergonomic working height.

The introduction of this technology allows the reduction of water, chemical and cycle time consumption. Outstanding washing performance has been achieved by redesigning the washing circuit and combining both fixed and rotating nozzles.