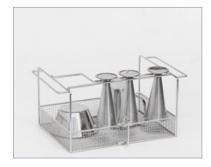

#### **Item Holders**

The washer is equipped with a universal holder. The multifunction holder/support allows combined simultaneous treatment of urine bottles, bedpans, suction bottles and buckets.

A wide range of supports is available following the containers which are most commonly used in the different countries. Different racks and holders are available for special needs.

Removable rack on slides. With this accessory, the washer can be also used for washing and disinfecting small objects

Removable shelf to be positioned on the bottom of the washing chamber to allow easy washing and disinfection of big size buckets and basins

Special rotating holder is dedicated to make item loading even easier

Emptier are available in manual or automatic version.

Bedpan and urine bottle wall racks