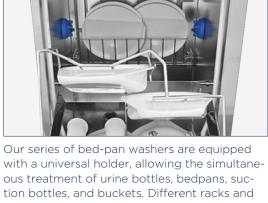

Our series of bedpan washers are equipped with a universal holder, allowing the simultaneous treatment of urine bottles, bedpans, suction bottles, and buckets. Different racks and holders are available to meet specific needs.

#### **Item Holders**

The washer is equipped with a universal holder. The multifunction holder/support allows combined simultaneous treatment of urine bottles, bedpans, suction bottles and buckets.

A wide range of supports is available following the containers which are most commonly used in the different countries. Different racks and holders are available for special needs.