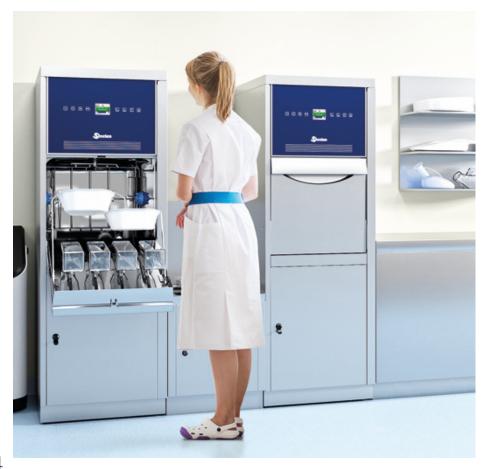

#### **Perfect workflow**

Steelco has created a complete range of systems and accessories dedicated to infection control in elderly care facilities. Reliable, easy to use, and efficient devices to bring cleanliness and hygiene to the highest standards.

The perfect workflow based on your needs and the best staff and patients' protection can be achieved with the help of our specialized teams, assisting you in designing and equipping your ward or day hospital's sterilization department with Steelco's tailor-made solutions.