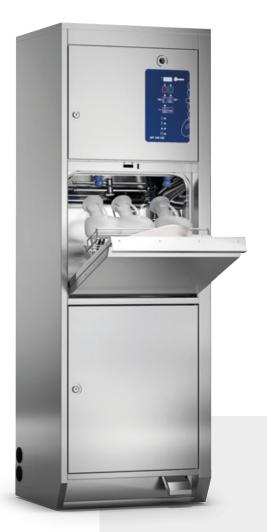

## **BP 100 M/A**

#### Underbench or free standing bedpan washer disinfectors

The BP 100 Series of bedpan washers is a multi-functional aid capable of holding all the receptacles commonly used in hospitals, such as bedpans, urine, and suction bottles. Different racks and holders are available to meet specific needs.

Simultaneous treatment of 2 urine bottles and 1 bedpan with lid or up to 4 urine bottles.\*

The BP 100 models are available as a freestanding version or in an under-bench model, with different customization options, with a manual or automatic door opening and closing.