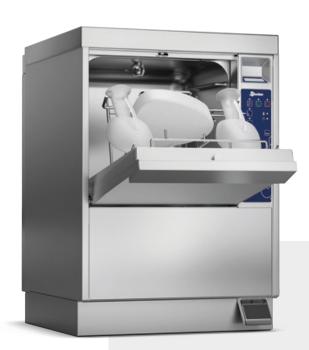

## Flusher disinfectors for hospitals and nursing houses

Whether you are renovating an existing facility or designing a new dedicated one, Steelco offers efficient and complete solutions to answer your needs carefully. Endless configuration possibilities provide the best treatment option to clean and disinfect small general instruments, trays, and receptacles. Our different range of flusher-disinfector models can be integrated into dedicated washing areas.

# **Key Advantages** a winning combination

Our series of Flusher Disinfectors offers an extensive selection of carefully thought-out devices tailored to the most diverse requirements of the sector. It guarantees unrivaled hygiene and cleaning standards thanks to state-of-the-art technology, HEPA 14 drying efficacy, and thermal disinfection of all reusable items such as bedpans, urine bottles, and buckets.

Our series of bedpan washers are equipped with a universal holder, allowing the simultaneous treatment of urine bottles, bedpans, suction bottles, and buckets. Different racks and holders are available to meet specific needs.