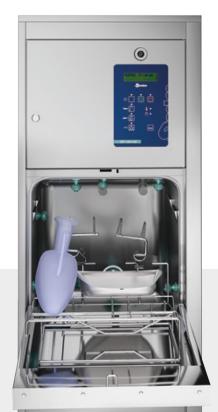

Our series of bedpan washers are equipped with a universal holder, allowing the simultaneous treatment of urine bottles, bedpans, suction bottles, and buckets. Different racks and holders are available to meet specific needs.

High-efficiency HEPA 14 filtered drying/cooling fan system provides even and fast-drying, guaranteeing all receptacles to be rapidly dried and cooled down

All Steelco bedpan washer disinfectors can be equipped with automations to guarantee the nursing staff to be hygienically secure.

Fixed and rotating nozzles provide optimum water distribution on the inside and outside the treated items for optimal washing efficacy.

Steam is conveyed through the washing nozzles to ensure the complete disinfection of the washing circuit during each process.

#### Fixed and rotating nozzles

Efficient tested cleaning results achieved thanks to many fixed and rotating nozzles which provide optimum water distribution inside and outside the treated items. External and inner cabinet made of stainless steel AISI 304. To eliminate the risk of accumulation of dirt and bacteria growth, the internal part of the chamber is manufactured with rounded corners and the interior side of the door with smooth edges. Steam is distributed inside the chamber through the washing circuits and nozzles to assure at every cycle a perfect disinfection of the treated items, of the chamber and of the hydraulic circuits.