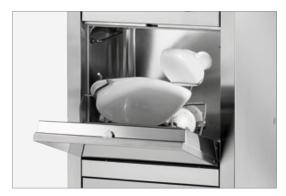

Our series of bedpan washers are equipped with a universal holder, allowing the simultaneous treatment of urine bottles, bedpans, suction bottles, and buckets. Different racks and holders are available to meet specific needs.

#### **Item Holders**

The washer is equipped with a universal holder. The multifunction holder/support allows combined simultaneous treatment of urine bottles, bedpans, suction bottles and buckets.

A wide range of supports is available following the containers which are most commonly used in the different countries. Different racks and holders are available for special needs.

#### Sliding up glass door

BP 100 HLA is fitted with a full HST glass slidingup door. The multifunction holder/support allows combined simultaneous treatment of urine bottles, bedpans, suction bottles, and buckets.