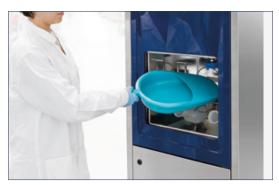

Door opening and closing can be controlled by pedals or by an infrared sensor that totally avoids operator-machine physical contact.

Soiled goods are loaded at an ergonomic working height.

The introduction of this technology allows the reduction of water, chemical and cycle time consumption. Outstanding washing performance has been achieved by redesigning the washing circuit and combining both fixed and rotating nozzles.

#### Free standing or wall installation bedpan washer disinfectors

The BP 100 HSER Series are available as a free-standing or in a wall installation version, in different customization options, with manual or automatic door opening and closing. Automation greatly helps ensure operator safety. Door opening and closing can be controlled by pedals or by an infrared sensor thus totally avoiding physical contact.

#### **Fully automatic door**

Automation greatly helps ensure operator safety. Door opening and closing can be controlled by pedals or by an infrared sensor thus totally avoiding physical contact.

An infrared proximity switch or a foot pedal allows the operator to automatically open and close the space-saving sliding door, avoiding any staff's physical contact.