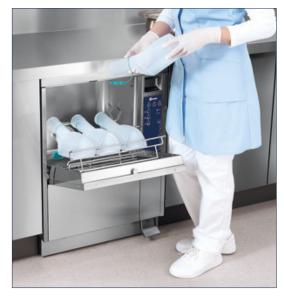

## Flusher disinfectors for hospitals and nursing houses

Whether you are renovating an existing facility or designing a new dedicated one, Steelco offers efficient and complete solutions to answer your needs carefully. Endless configuration possibilities provide the best treatment option to clean and disinfect small general instruments, trays, and receptacles. Our different range of flusher-disinfector models can be integrated into dedicated washing areas.

# **Key Advantages** a winning combination

Our series of Flusher Disinfectors offers an extensive selection of carefully thought-out devices tailored to the most diverse requirements of the sector. It guarantees unrivaled hygiene and cleaning standards thanks to state-of-the-art technology, HEPA 14 drying efficacy, and thermal disinfection of all reusable items such as bedpans, urine bottles, and buckets.

Our series of bedpan washers are equipped with a universal holder, allowing the simultaneous treatment of urine bottles, bedpans, suction bottles, and buckets. Different racks and holders are available to meet specific needs.

Door opening and closing can be controlled by pedals or by an infrared sensor that totally avoids operator-machine physical contact.

Soiled goods are loaded at an ergonomic working height.

The introduction of this technology allows the reduction of water, chemical and cycle time consumption. Outstanding washing performance has been achieved by redesigning the washing circuit and combining both fixed and rotating nozzles.