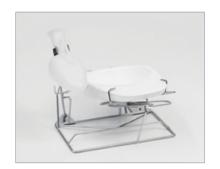

### **BP 100 HLA**

#### High visibility full HST glass sliding-up door

BP 100 HLA bedpan washer-disinfectors perform the emptying, washing, and disinfection of bedpans and urine bottles in fully automatic mode. These bedpan washer characteristics improve the working condition, optimize the cleaning results, and reduce the risk of contamination.

#### Sliding up glass door

BP 100 HLA is fitted with a full HST glass slidingup door. The multifunction holder/support allows combined simultaneous treatment of urine bottles, bedpans, suction bottles, and buckets.