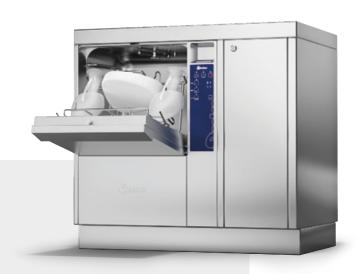

#### Fixed and rotating nozzles

Efficient tested cleaning results achieved thanks to many fixed and rotating nozzles which provide optimum water distribution inside and outside the treated items. External and inner cabinet made of stainless steel AISI 304. To eliminate the risk of accumulation of dirt and bacteria growth, the internal part of the chamber is manufactured with rounded corners and the interior side of the door with smooth edges. Steam is distributed inside the chamber through the washing circuits and nozzles to assure at every cycle a perfect disinfection of the treated items, of the chamber and of the hydraulic circuits.

#### **High pressure washing**

Best in class consumption: water volume adjusted to washing cycle. Effective cleaning with low water volume.

Super-fast process: cycle time adjusted to washing program. Optimized washing circuit.

#### Top quality materials

High-quality stainless steel AISI 304 machine frame, for long-term reliability and cleanliness. Fixed and rotating nozzles provide optimum water for optimal distribution inside and outside the treated items.