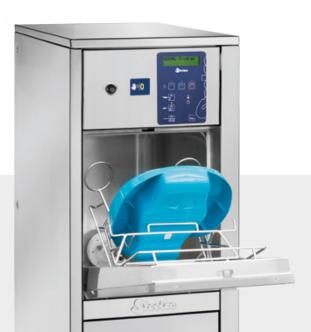

Freestanding or undercounter

Freestanding or wall installation w/WC

BP 100 HE

Freestanding or wall installation w/WC

**BP 100 H** 

Freestanding

BP 100 HXL

Freestanding

### **BP 100 HE**

#### Free standing or wall installation bedpan washer disinfectors

The BP 100 HE Series of bedpan washers is a multi-functional aid capable of holding all the receptacles commonly used in hospitals, such as bedpans, urine, and suction bottles. High-efficiency Hepa 14 filtered drying/cooling fan system provides even and fast-drying, guaranteeing all receptacles to be rapidly dried and cooled down.

Simultaneous treatment of 2 urine bottles and 1 bedpan with lid or up to 3 urine bottles.\*

The BP 100 HE Series of bedpan washers can be wall-mounted. This space-saving solution reduces to a minimum transportation between contamination and disinfection place, thus minimizing the risk of infection.