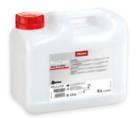

#### **ProCare Med 10 BPD**

Bedpan washer descaler

The complexing agent (descaler) prevents the formation of limescale especially on the heating elements and chamber which if not treated can lead to longer cycles, and heightened utility cost. The use of the ProCare Med 10 BPD prolongs the service life of the machine and loads, as it can reduce discoloration of plastic bedpans and urine bottles.

Capacity: 5 L

- + Complexing agent based on citric acid
- + Prevents of formation of limescale in chamber, heating elements and loads
- + Can also be used with hard water
- + Low foaming formulation
- Low dosing of 0.5 to 1.5ml/L depending on level of water hardness