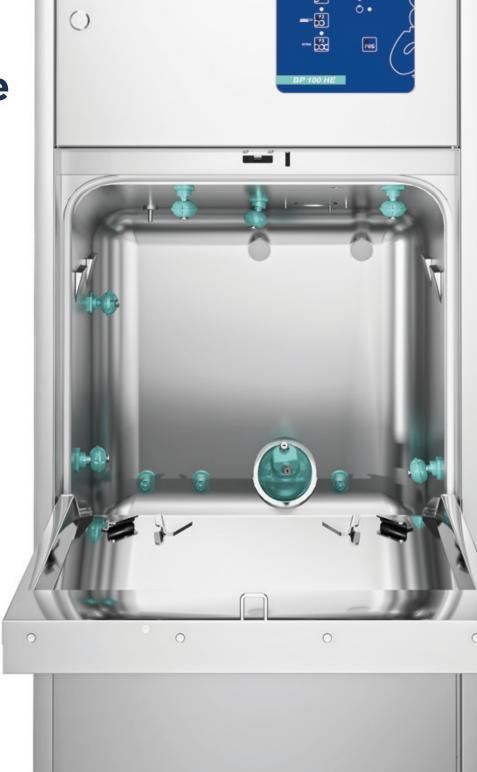

#### Fixed and rotating nozzles

Efficient tested cleaning results achieved thanks to many fixed and rotating nozzles which provide optimum water distribution inside and outside the treated items. External and inner cabinet made of stainless steel AISI 304. To eliminate the risk of accumulation of dirt and bacteria growth, the internal part of the chamber is manufactured with rounded corners and the interior side of the door with smooth edges. Steam is distributed inside the chamber through the washing circuits and nozzles to assure at every cycle a perfect disinfection of the treated items, of the chamber and of the hydraulic circuits.

Fixed and rotating nozzles provide optimum water distribution on the inside and outside the treated items for optimal washing efficacy.

Steam is conveyed through the washing nozzles to ensure the complete disinfection of the washing circuit during each process.

#### Top quality materials

High-quality stainless steel AISI 304 machine frame, for long-term reliability and cleanliness. Fixed and rotating nozzles provide optimum water for optimal distribution inside and outside the treated items.