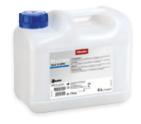

#### **ProCare Med 10 BPA**

Bedpan washer detergent

Alkaline detergent to provide excellent cleaning results, used in bedpan washers for the cleaning of bedpans and urine bottles.

Capacity: 5 L

- + Liquid alkaline concentrate detergent
- Low foaming
- Removal of persistent soils
- Low dosing of 1-3ml/L depending on water hardness
- + Suitable for cycles to remove Clostridium Difficile (consult bedpan washer supplier)
- Suitable for machines fitted with 2 dosing pumps