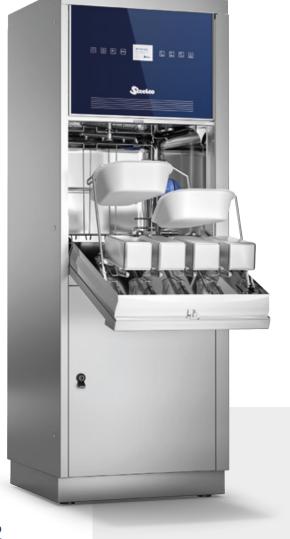

#### Underbench or free standing bedpan washer disinfectors

The BP 100 Series of bedpan washers is a multi-functional aid capable of holding all the receptacles commonly used in hospitals, such as bedpans, urine, and suction bottles. Different racks and holders are available to meet specific needs.

Simultaneous treatment of 2 urine bottles and 1 bedpan with lid or up to 4 urine bottles.\*

The BP 100 models are available as a freestanding version or in an under-bench model, with different customization options, with a manual or automatic door opening and closing.

#### **User-Friendly Control Panel**

User-friendly soft-touch control panel with a graphic color LCD display equipped with autodiagnosis. It allows the optimization of the entire process through the execution of customized programs.