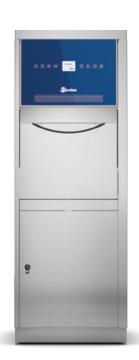

### **BP 100 HE**

#### Free standing or wall installation bedpan washer disinfectors

The BP 100 HE Series of bedpan washers is a multi-functional aid capable of holding all the receptacles commonly used in hospitals, such as bedpans, urine, and suction bottles. High-efficiency Hepa 14 filtered drying/cooling fan system provides even and fast-drying, guaranteeing all receptacles to be rapidly dried and cooled down.

Simultaneous treatment of 2 urine bottles and 1 bedpan with lid or up to 3 urine bottles.\*

The BP 100 HE Series of bedpan washers can be wall-mounted. This space-saving solution reduces to a minimum transportation between contamination and disinfection place, thus minimizing the risk of infection.

#### Top quality materials

High-quality stainless steel AISI 304 machine frame, for long-term reliability and cleanliness. Fixed and rotating nozzles provide optimum water for optimal distribution inside and outside the treated items.