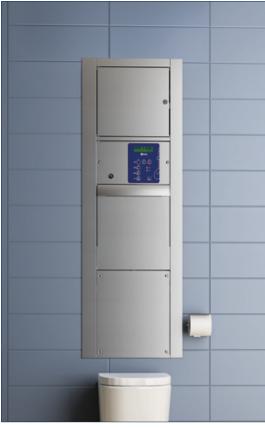

Freestanding or undercounter

Freestanding or wall installation w/WC

BP 100 HE

Freestanding or wall installation w/WC

**BP 100 H** 

Freestanding

BP 100 HXL

Freestanding

#### Free standing or wall installation bedpan washer disinfectors

The BP 100 HSER Series are available as a free-standing or in a wall installation version, in different customization options, with manual or automatic door opening and closing. Automation greatly helps ensure operator safety. Door opening and closing can be controlled by pedals or by an infrared sensor thus totally avoiding physical contact.

Simultaneous treatment of 1 urine bottle and 1 bedpan with lid or up to 2 urine bottles.\*

The BP 100 HSER Series of bedpan washers can be wall-mounted. This space-saving solution reduces to a minimum transportation between contamination and disinfection place, thus minimizing the risk of infection.

#### **Fully automatic door**

Automation greatly helps ensure operator safety. Door opening and closing can be controlled by pedals or by an infrared sensor thus totally avoiding physical contact.