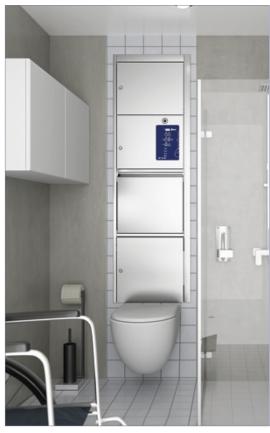

The underbench models can be equipped with dedicated side cabinets.

#### **Perfect workflow**

Steelco has created a complete range of systems and accessories dedicated to infection control in elderly care facilities. Reliable, easy to use, and efficient devices to bring cleanliness and hygiene to the highest standards.

The perfect workflow based on your needs and the best staff and patients' protection can be achieved with the help of our specialized teams, assisting you in designing and equipping your ward or day hospital's sterilization department with Steelco's tailor-made solutions.