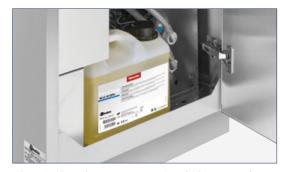

Capacity depends on the size and shapes of the items that have to be treated.

Chemical tanks can be stored inside the lockable cabinet on the machine basement.

For the wall mounted versions the lockable chemical storage is placed on the upper part of the machine.

#### **ProCare Med 10 BPD**

Bedpan washer descaler

The complexing agent (descaler) prevents the formation of limescale especially on the heating elements and chamber which if not treated can lead to longer cycles, and heightened utility cost. The use of the ProCare Med 10 BPD prolongs the service life of the machine and loads, as it can reduce discoloration of plastic bedpans and urine bottles.

#### **ProCare Med 10 BPA**

Bedpan washer detergent

Alkaline detergent to provide excellent cleaning results, used in bedpan washers for the cleaning of bedpans and urine bottles.

Capacity: 5 L

- + Liquid alkaline concentrate detergent
- Low foaming
- Removal of persistent soils
- Low dosing of 1-3ml/L depending on water hardness
- + Suitable for cycles to remove Clostridium Difficile (consult bedpan washer supplier)
- Suitable for machines fitted with 2 dosing pumps