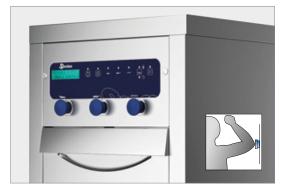

#### **User-Friendly Control Panel**

User-friendly soft-touch control panel with a graphic color LCD display equipped with autodiagnosis. It allows the optimization of the entire process through the execution of customized programs.

Simultaneous treatment of 2 urine bottles and 1 bedpan with lid or up to 4 urine bottles.\*

A hygienic, fast and easy way to start the cycle hands-free for maximum safety. Standard with LCD display

The BP 100 H series can be customized in three different configurations, with manual, automatic, or semiautomatic doors.