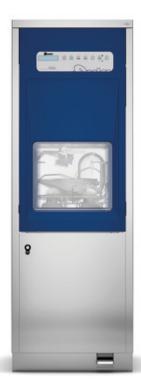

### **BP 100 HLA**

#### High visibility full HST glass sliding-up door

BP 100 HLA bedpan washer-disinfectors perform the emptying, washing, and disinfection of bedpans and urine bottles in fully automatic mode. These bedpan washer characteristics improve the working condition, optimize the cleaning results, and reduce the risk of contamination.

#### Sliding up glass door

BP 100 HLA is fitted with a full HST glass slidingup door. The multifunction holder/support allows combined simultaneous treatment of urine bottles, bedpans, suction bottles, and buckets.