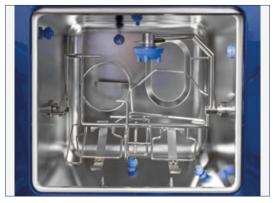

Our series of bedpan washers are equipped with a universal holder, allowing the simultaneous treatment of urine bottles, bedpans, suction bottles, and buckets. Different racks and holders are available to meet specific needs.

Fixed and rotating nozzles provide optimum water distribution on the inside and outside the treated items for optimal washing efficacy.

Steam is conveyed through the washing nozzles to ensure the complete disinfection of the washing circuit during each process.

#### Fixed and rotating nozzles

Efficient tested cleaning results achieved thanks to many fixed and rotating nozzles which provide optimum water distribution inside and outside the treated items. External and inner cabinet made of stainless steel AISI 304. To eliminate the risk of accumulation of dirt and bacteria growth, the internal part of the chamber is manufactured with rounded corners and the interior side of the door with smooth edges. Steam is distributed inside the chamber through the washing circuits and nozzles to assure at every cycle a perfect disinfection of the treated items, of the chamber and of the hydraulic circuits.

#### **Item Holders**

The washer is equipped with a universal holder. The multifunction holder/support allows combined simultaneous treatment of urine bottles, bedpans, suction bottles and buckets.

A wide range of supports is available following the containers which are most commonly used in the different countries. Different racks and holders are available for special needs.