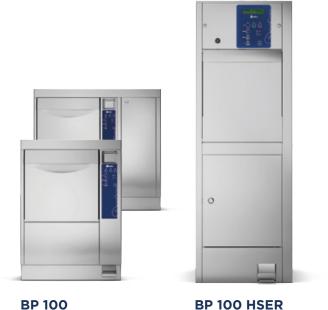

## **BP 100 M/A**

### **BP 100 HSER**

### **BP 100 H**

#### Free standing bedpan washer disinfectors

The BP 100 H Series of bedpan washers is a medium-capacity multi-functional aid capable of holding all the receptacles commonly used in hospitals, such as bedpans, urine, and suction bottles. Steam is conveyed through the washing nozzles to ensure the complete disinfection of the washing circuit during each process.