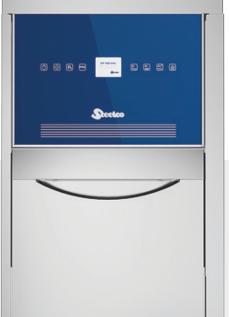

Freestanding or undercounter

Freestanding or wall installation w/WC

BP 100 HE

Freestanding or wall installation w/WC

**BP 100 H** 

Freestanding

BP 100 HXL

Freestanding

### **BP 100 HE**

#### Free standing or wall installation bedpan washer disinfectors

The BP 100 HE Series of bedpan washers is a multi-functional aid capable of holding all the receptacles commonly used in hospitals, such as bedpans, urine, and suction bottles. High-efficiency Hepa 14 filtered drying/cooling fan system provides even and fast-drying, guaranteeing all receptacles to be rapidly dried and cooled down.

Simultaneous treatment of 2 urine bottles and 1 bedpan with lid or up to 3 urine bottles.\*

The BP 100 HE Series of bedpan washers can be wall-mounted. This space-saving solution reduces to a minimum transportation between contamination and disinfection place, thus minimizing the risk of infection.

#### Top quality materials

High-quality stainless steel AISI 304 machine frame, for long-term reliability and cleanliness. Fixed and rotating nozzles provide optimum water for optimal distribution inside and outside the treated items.